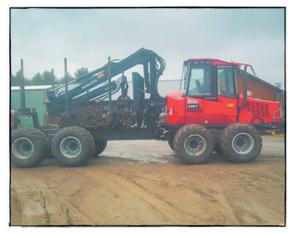

UNIT L3071 - 2017 JOHN DEERE 948L SKIDDER

UNIT L2631 - 2008 TIMBCO 425EXL FELLER BUNCHER WITH 14658 HOURS

UNIT L2936 - 2011 KOMATSU 840-4 FORWARDER WITH 9580 HOURS

UNIT L3056 - 2021 TIGERCAT 234B WITH 8 HOURS

UNIT L2940 - 2020 LINK-BELT 3240RBN-NANN

UNIT L2962 - 2016 TIGERCAT 615E WITH 5557 HOURS

UNIT L3022 - 2020 TIGERCAT 1075C FORWARDER

UNIT L2824 - 2009 TIMBERPRO TF830B WITH 11367 HOURS

UNIT L3072-2015
PONSSE ERGO HARVESTER