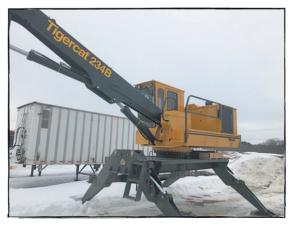

UNIT L3071 - 2017 JOHN DEERE 948L SKIDDER

UNIT L2631 - 2008 TIMBCO 425EXL FELLER BUNCHER WITH 14658 HOURS

UNIT L2936 - 2011 KOMATSU 840-4 FORWARDER WITH 9580 HOURS

UNIT L3056 - 2021 TIGERCAT 234B WITH 8 HOURS