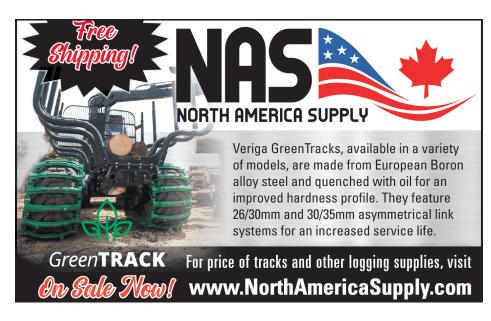

# EAT TREATMENT FOR WOOD

### **Heat Treatment for Firewood**

- Accurate and reliable sensor
- Works with all control systems
- Reports for certification of wood
- Simple to use and maintain, just plug receiver into computer

Lignomat USA 800-227-2105 • Phone: 503-257-3708 PO Box 30145 • Portland, OR 97294 email: sales@lignomat.com www.lignomat.com

# Shrink Wrap Firewood/Wastewood Sell Your WOOD at \$300/cord or More!

Double or triple your profits by shrink wrapping wastewood - firewood with WOOD-PAKer! Attractive various size packages can be obtained with our high production easily operated and affordable machines. Six machines available. The ideal equipment for producing square bundles-palletizable for ease in storage and transporting. Inquire for more details

Phone: 716-373-5881