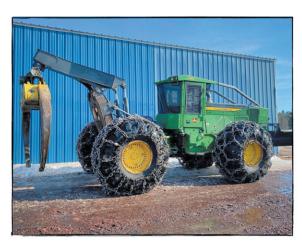

UNIT L3071 - 2017 JOHN DEERE 948L SKIDDER

UNIT L2631 - 2008 TIMBCO 425EXL FELLER BUNCHER WITH 14658 HOURS

UNIT L2936 - 2011 KOMATSU 840-4 FORWARDER WITH 9580 HOURS

UNIT L3056 - 2021 TIGERCAT 234B WITH 8 HOURS

UNIT L2940 - 2020 LINK-BELT 3240RBN-NANN

UNIT L2962 - 2016 TIGERCAT 615E WITH 5557 HOURS

UNIT L3022 - 2020 TIGERCAT 1075C FORWARDER

UNIT L2824 - 2009 TIMBERPRO TF830B WITH 11367 HOURS

UNIT L3072-2015
PONSSE ERGO HARVESTER