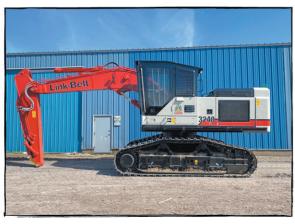

UNIT L2940 - 2020 LINK-BELT 3240RBN-NANN

UNIT L2962 - 2016 TIGERCAT 615E WITH 5557 HOURS

UNIT L3022 - 2020 TIGERCAT 1075C FORWARDER

UNIT L2824 - 2009 TIMBERPRO TF830B WITH 11367 HOURS

UNIT L3072-2015
PONSSE ERGO HARVESTER