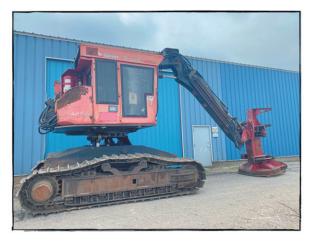

UNIT L3071 - 2017 JOHN DEERE 948L SKIDDER

UNIT L2631 - 2008 TIMBCO 425EXL FELLER BUNCHER WITH 14658 HOURS

UNIT L2936 - 2011 KOMATSU 840-4 FORWARDER WITH 9580 HOURS

UNIT L3056 - 2021 TIGERCAT 234B WITH 8 HOURS

UNIT L2940 - 2020 LINK-BELT 3240RBN-NANN

UNIT L2962 - 2016 TIGERCAT 615E WITH 5557 HOURS

UNIT L3022 - 2020 TIGERCAT 1075C FORWARDER

UNIT L2824 - 2009 TIMBERPRO TF830B WITH 11367 HOURS

UNIT L3072-2015
PONSSE ERGO HARVESTER