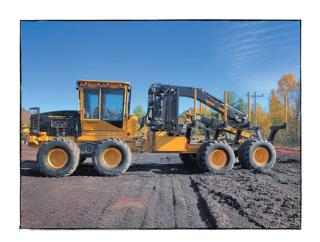

UNIT L3071 - 2017 JOHN DEERE 948L SKIDDER

UNIT L2631 - 2008 TIMBCO 425EXL FELLER BUNCHER WITH 14658 HOURS

UNIT L2936 - 2011 KOMATSU 840-4 FORWARDER WITH 9580 HOURS

UNIT L3056 - 2021 TIGERCAT 234B WITH 8 HOURS

UNIT L2940 - 2020 LINK-BELT 3240RBN-NANN

UNIT L2962 - 2016 TIGERCAT 615E WITH 5557 HOURS

UNIT L3022 - 2020 TIGERCAT 1075C FORWARDER

UNIT L2824 - 2009 TIMBERPRO TF830B WITH 11367 HOURS

UNIT L3072-2015
PONSSE ERGO HARVESTER