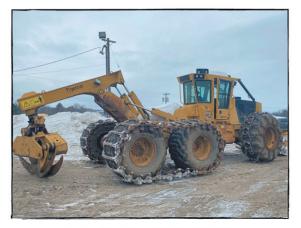

UNIT L3071 - 2017 JOHN DEERE 948L SKIDDER

UNIT L2631 - 2008 TIMBCO 425EXL FELLER BUNCHER WITH 14658 HOURS

UNIT L2936 - 2011 KOMATSU 840-4 FORWARDER WITH 9580 HOURS

UNIT L3056 - 2021 TIGERCAT 234B WITH 8 HOURS

UNIT L2940 - 2020 LINK-BELT 3240RBN-NANN

UNIT L2962 - 2016 TIGERCAT 615E WITH 5557 HOURS

UNIT L3022 - 2020 TIGERCAT 1075C FORWARDER

UNIT L2824 - 2009 TIMBERPRO TF830B WITH 11367 HOURS

UNIT L3072-2015
PONSSE ERGO HARVESTER