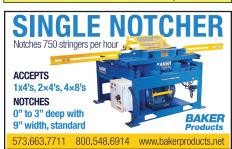

# Shrink Wrap Firewood/Wastewood Sell Your WOOD at \$300/cord or More!

Double or triple your profits by shrink wrapping wastewood - firewood with WOOD-PAKer! Attractive various size packages can be obtained with our high production easily operated and affordable machines. Six machines available. The ideal equipment for producing square bundles-palletizable for ease in storage and transporting. Inquire for more details

Phone: 716-373-5881

FINANCING AVAILABLE

B & B Manufacturing 3007 West River Road • Olean, NY 14760 E-mail: bbmfg@verizon.net • Web: www.TheWoodPaker.com