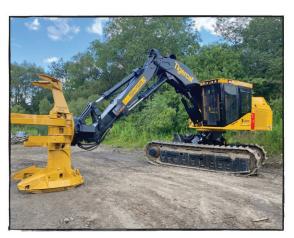

JOIN OUR TEAM TODAY!

UNIT L2787 - 2015 TIGERCAT LX870C FELLER BUNCHER WITH 7367 HOURS

UNIT L2797 - 2008 TIGERCAT 625C SKIDDER WITH 13421 HOURS

UNIT L2674 - 2008 TIGERCAT LOADER WITH 18342 HOURS

UNIT L3151 - PRENTICE 120 LOADER MOUNTED ON A 1986 FREIGHTLINER