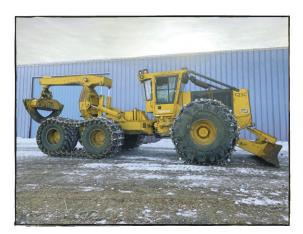

JOIN OUR TEAM TODAY!

UNIT L2787 - 2015 TIGERCAT LX870C FELLER BUNCHER WITH 7367 HOURS

UNIT L2797 - 2008 TIGERCAT 625C SKIDDER WITH 13421 HOURS

UNIT L2674 - 2008 TIGERCAT LOADER WITH 18342 HOURS

UNIT L3151 - PRENTICE 120 LOADER MOUNTED ON A 1986 FREIGHTLINER