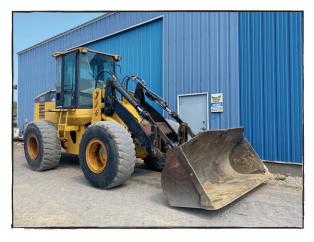

TIMBERLINE

CONSIGNMENT UNIT - 2004 PITTS LT45-UL 45' TRI-AXLE LOG TRAILER

UNIT CJTK20 - 2005 PETERBUILT 335 TRUCK WITH MAINTAINER BODY

UNIT L3156 - 2000 CAT IT28G LOADER

LOVE THE FORESTRY BUSINESS? WE DO TOO! WE'RE HIRING!!