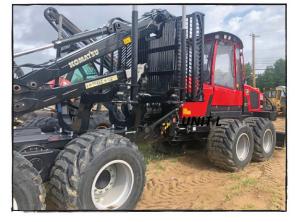

L 45' TRI-AXLE LOG TRAILER



UNIT CJTK20 - 2005 PETERBUILT 335 TRUCK WITH MAINTAINER BODY



UNIT L3156 - 2000 CAT IT28G LOADER

LOVE THE FORESTRY BUSINESS? WE DO TOO! WE'RE HIRING!!

Hiring at ALL locations: Fremont, NH - Little Valley, NY - Allenwood, PA - Boonville, NY

- Road Technicians & Mechanics
- Sales Representatives
- Parts Professionals
- Heavy Equipment Technicians

Please send your cover letter and resume to careers@cjlogequip.com or check out our listings at www.cjloggingequipment.com, Facebook, or Indeed!

JOIN OUR TEAM TODAY!



UNIT L2787 - 2015 TIGERCAT LX870C FELLER BUNCHER WITH 7367 HOURS



UNIT L2797 - 2008 TIGERCAT 625C SKIDDER WITH 13421 HOURS



UNIT L2674 - 2008 TIGERCAT LOADER WITH 18342 HOURS



UNIT L3151 - PRENTICE 120 LOADER MOUNTED ON A 1986 FREIGHTLINER



UNIT L3118 - 2021 KOMATSU XF855-2 FORWARDER