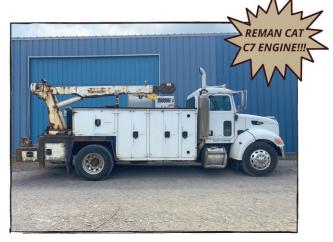

TIMBERLINE

CONSIGNMENT UNIT - 2004 PITTS LT45-UL 45' TRI-AXLE LOG TRAILER

UNIT CJTK20 - 2005 PETERBUILT 335 TRUCK WITH MAINTAINER BODY

UNIT L3156 - 2000 CAT IT28G LOADER

LOVE THE FORESTRY BUSINESS? WE DO TOO! WE'RE HIRING!!